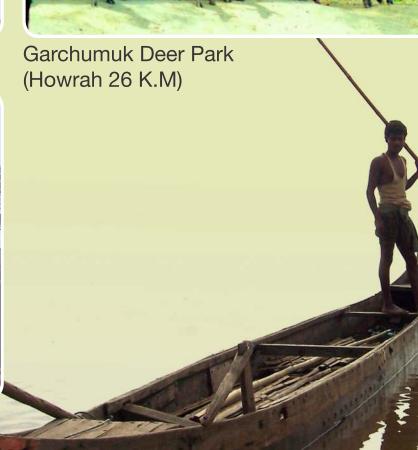

Outdoor Kitchen Space Available

Lawn -2 & 3 For Private Party & Get Together

Sarat chandra chattopadhyay kuthi (Deulti, Panitras distance 7 K.M)

Khirai Flower Valley (Paschim Medinipur 35 K.M)

Gadiara (Howrah, 36 K.M)